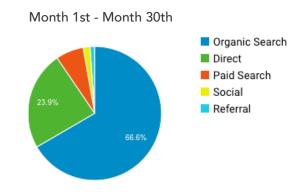

## PERFORMACE OVERVIEW

683,529

Target Audience Size

20,400

Total Impressions

10,332

**Target Impressions** 

**Goals Reached** 



ORGANIC SEARCHES

10,100 Impressions

32 Clicks



10,300 Impressions

119 Clicks

**GOOGLE ADS** 

\$430.00

**PPC Spent** 



**Impressions** 

Clicks

Ads Spent





## **ACTIVITIES**

## **Organic Keywords**

- 1. lead generation case studies
- 2. local marketing strategies
- 3. database marketing
- 4. b2b email marketing
- 5. lead gen marketing

## **Top Search Terms**

- 1. /database-marketing/
- 2. /search-engine-marketing-utilizing-user-intent/
- 3. /leadgen-compass-webinar-series/
- 4. /blog/local-campaigns-local-marketing-strategy/
- 5. /the-magic-of-customer-profiling-in-sales-lead-generation/

| GOALS COMPLETED                                 | GOALS ANALYSIS                    |  |
|-------------------------------------------------|-----------------------------------|--|
|                                                 |                                   |  |
|                                                 |