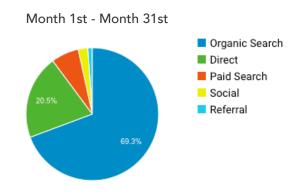

## PERFORMACE OVERVIEW

683,529

Target Audience Size

20,400

Total Impressions

10,332

**Target Impressions** 

**Goals Reached** 



ORGANIC SEARCHES

10,100 Impressions

32 Clicks



10,300 Impressions

119 Clicks

**GOOGLE ADS** 

\$430.00

**PPC Spent** 



**Impressions** 

Clicks

Ads Spent





## **ACTIVITIES**

## **Organic Keywords**

- 1. lead generation case studies
- 2. local marketing strategies
- 3. database marketing
- 4. b2b email marketing
- 5. lead gen marketing

## **Top Search Terms**

- 1. /database-marketing/
- 2. /search-engine-marketing-utilizing-user-intent/
- 3. /leadgen-compass-webinar-series/
- 4. /blog/local-campaigns-local-marketing-strategy/
- 5. /the-magic-of-customer-profiling-in-sales-lead-generation/

| GOALS COMPLETED                                 | GOALS ANALYSIS                    |  |
|-------------------------------------------------|-----------------------------------|--|
|                                                 |                                   |  |
|                                                 |